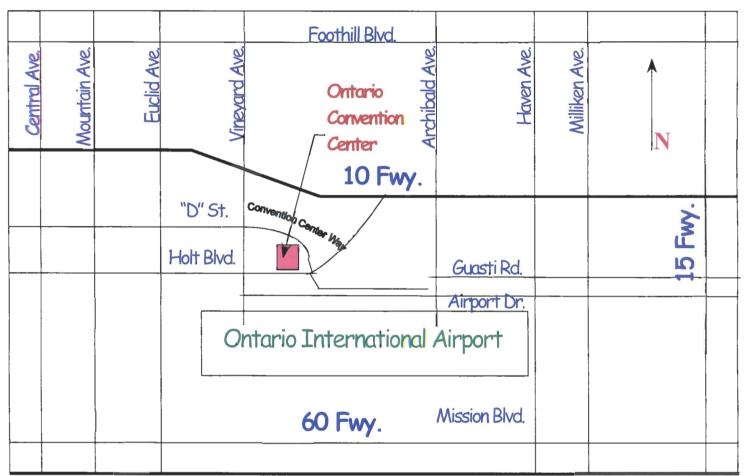

#### DIRECTIONS TO THE ONTARIO CONVENTION CENTER

#### From the WEST on the 10 Freeway San Bernardino:

Go East and EXIT VINEYARD AVENUE - TURN RIGHT. Go to third light - HOLT BOULEVARD - TURN LEFT. Go to first light - CONVENTION CENTER PARKING - TURN LEFT. Follow appropriate signs.

#### From the EAST on the 10 Freeway San Bernardino:

Go West and EXIT HOLT BOULEVARD to Convention Center on right-hand side. Follow appropriate signs.

#### From the WEST on the 60 Freeway Pomona:

Go East and EXIT EUCLID AVENUE - TURN LEFT. Go to HOLT BOULEVARD - TURN RIGHT. Go past Vineyard Avenue to first light - CONVENTION CENTER PARKING - TURN LEFT. Follow appropriate signs.

#### From the SOUTH on the 15 Freeway and from the Southeast:

Go North on the 15 Freeway to the 10 Freeway West. EXIT HOLT BOULEVARD to Convention Center on right-hand side. Follow appropriate signs.

Ontario Convention & Visitors Bureau - 2000 Convention Center Way, Ontario, CA 91764 800/ 455-5755, 909/ 937-3000 Fax 909/ 937-3080 \* www.ontariocvb.com