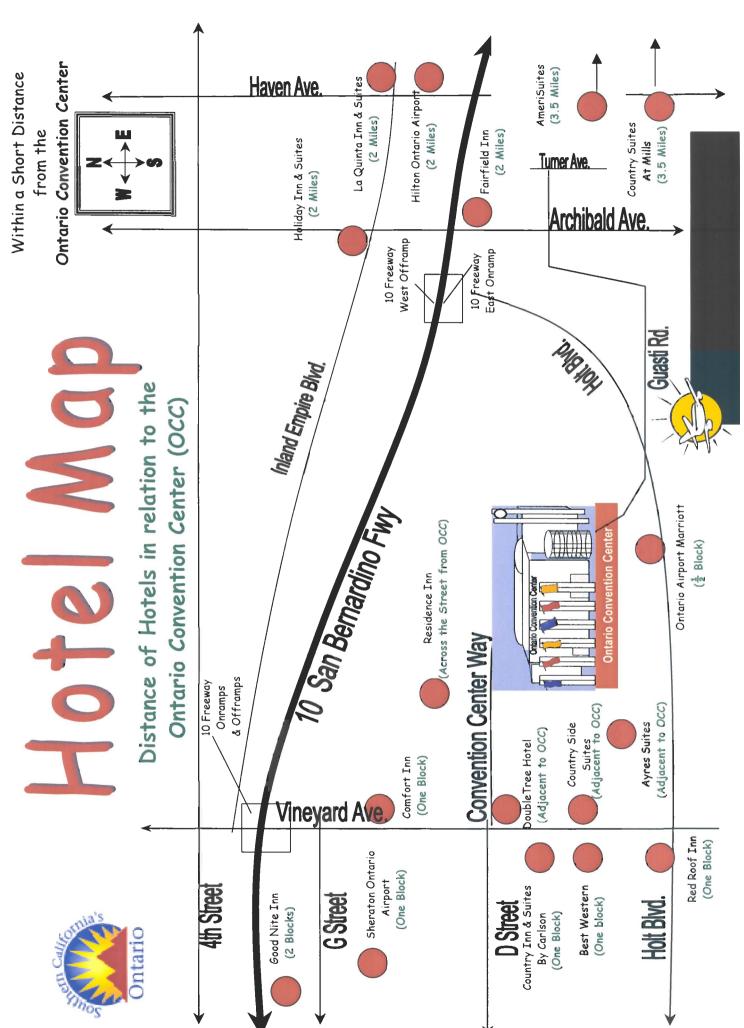

# Restaurant Map

(Within a short walking distance from the Ontario Convention Center)

For additional restaurants, see the Visitors Guide to Ontario, Southern California,
Available at the Ontario Convention and Visitors Bureau
2000 Convention Center Way, Ontario, California, 909/937-3000