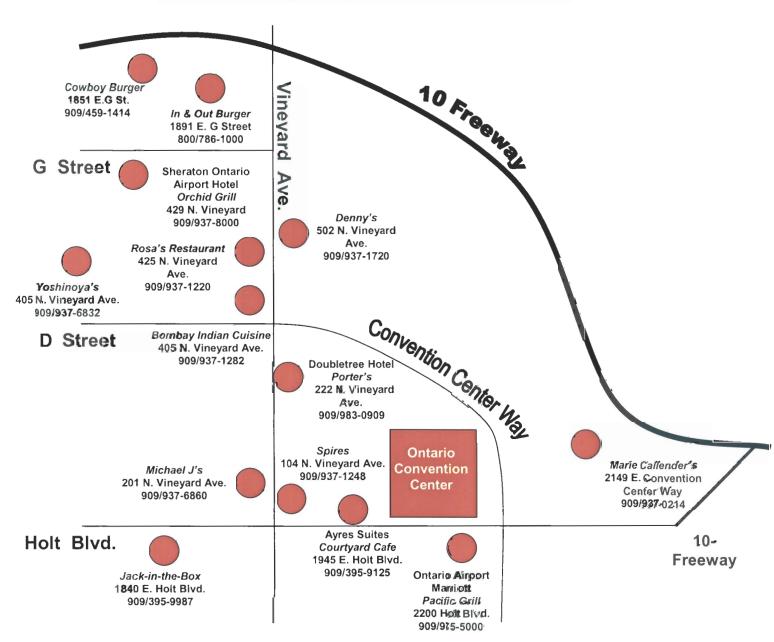

# Restaurant Map

(Within a short walking distance from the Ontario Convention Center)

For additional restaurants, see the Visitors Guide to Ontario, Southern California,
Available at the Ontario Convention and Visitors Bureau
2000 Convention Center Way, Ontario, California, 909/937-3000